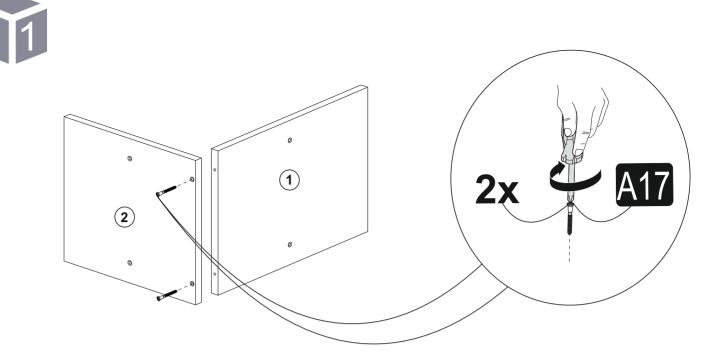

## before you start

Get required installation tools prepared.

A

Do not install the product on rough surfaces.

Get help from someone else!

### components

| Part1  | 1x  |
|--------|-----|
| Part2  | 1x  |
| Part3  | 1x  |
| Part4  | 1x  |
| Part5  | 1x  |
| Part6  | 1x  |
| Part7  | 1x  |
| Part8  | 1x  |
| Part9  | 1x  |
| Part10 | 1x  |
| TOTAL  | 10x |