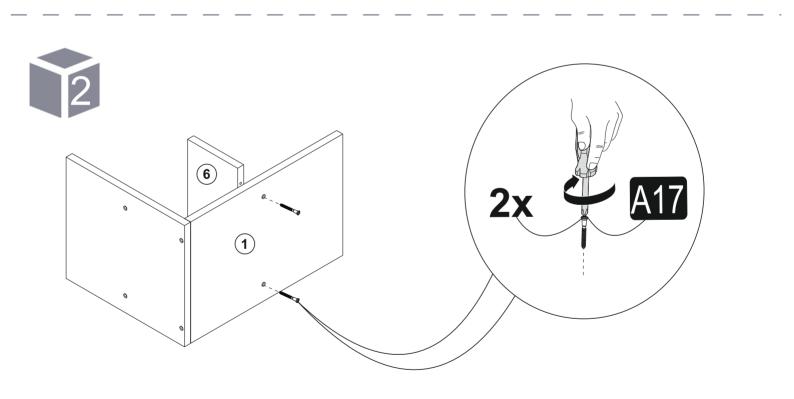

## before you start

Get required installation tools prepared.

A

Do not install the product on rough surfaces.

Get help from someone else!

### components

| Part1  | 1x  |
|--------|-----|
| Part2  | 1x  |
| Part3  | 1x  |
| Part4  | 1x  |
| Part5  | 1x  |
| Part6  | 1x  |
| Part7  | 1x  |
| Part8  | 1x  |
| Part9  | 1x  |
| Part10 | 1x  |
| TOTAL  | 10x |