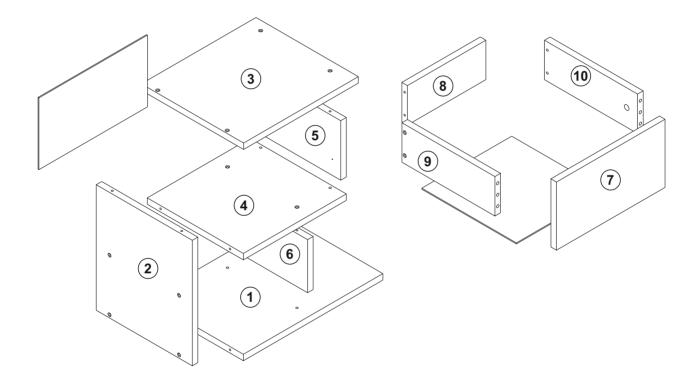

### components

| Part1  | 1x  |
|--------|-----|
| Part2  | 1x  |
| Part3  | 1x  |
| Part4  | 1x  |
| Part5  | 1x  |
| Part6  | 1x  |
| Part7  | 1x  |
| Part8  | 1x  |
| Part9  | 1x  |
| Part10 | 1x  |
| TOTAL  | 10x |