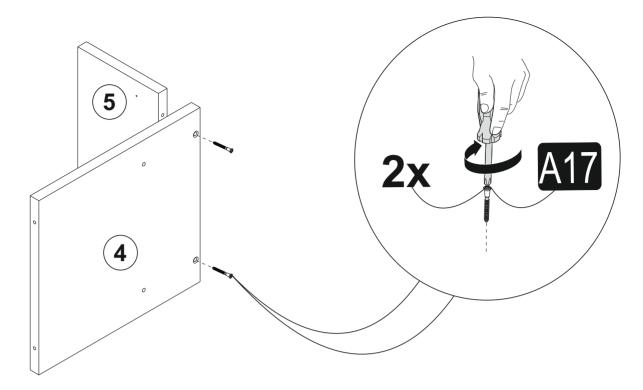

## before you start

Get required installation tools prepared.

A

Do not install the product on rough surfaces.

Get help from someone else!

### components

| Part1  | 1x  |
|--------|-----|
| Part2  | 1x  |
| Part3  | 1x  |
| Part4  | 1x  |
| Part5  | 1x  |
| Part6  | 1x  |
| Part7  | 1x  |
| Part8  | 1x  |
| Part9  | 1x  |
| Part10 | 1x  |
| TOTAL  | 10x |