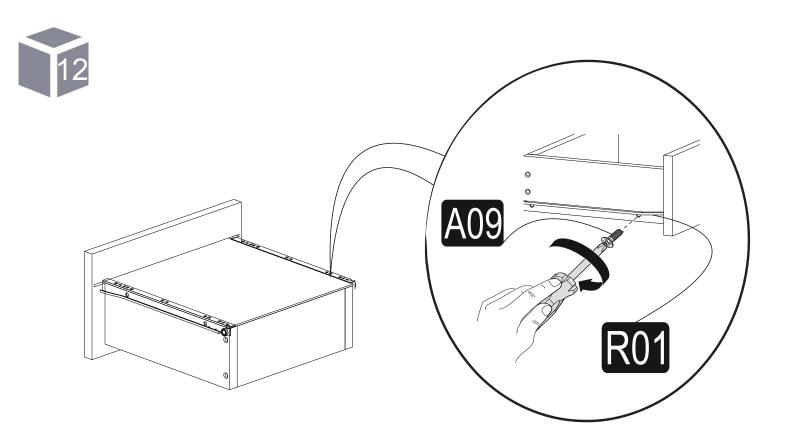

## before you start

Get required installation tools prepared.

A

Do not install the product on rough surfaces.

Get help from someone else!