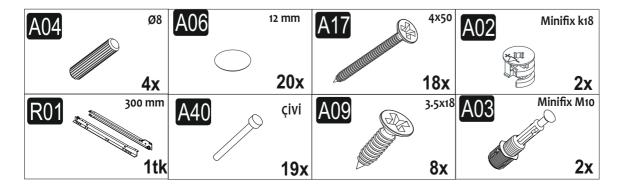

### components

| Part1  | 1x  |
|--------|-----|
| Part2  | 1x  |
| Part3  | 1x  |
| Part4  | 1x  |
| Part5  | 1x  |
| Part6  | 1x  |
| Part7  | 1x  |
| Part8  | 1x  |
| Part9  | 1x  |
| Part10 | 1x  |
| TOTAL  | 10x |