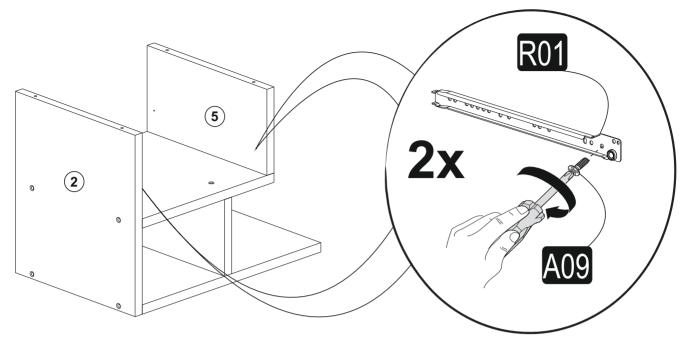

## before you start

Get required installation tools prepared.

A

Do not install the product on rough surfaces.

Get help from someone else!

### components

| Part1  | 1x  |
|--------|-----|
| Part2  | 1x  |
| Part3  | 1x  |
| Part4  | 1x  |
| Part5  | 1x  |
| Part6  | 1x  |
| Part7  | 1x  |
| Part8  | 1x  |
| Part9  | 1x  |
| Part10 | 1x  |
| TOTAL  | 10x |