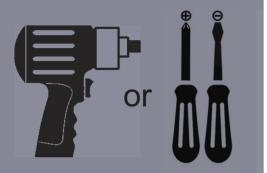

## before you start

Get required installation tools prepared.

A

Do not install the product on rough surfaces.

Get help from someone else!